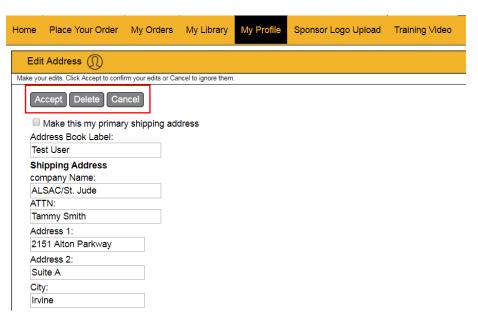

4. To **Edit**, overwrite the current entry and select **Accept** to save the entry. To remove the entry, select **Delete**. If no changes are made, select **Cancel**.

5. To add a new address, select the **Add New** button.