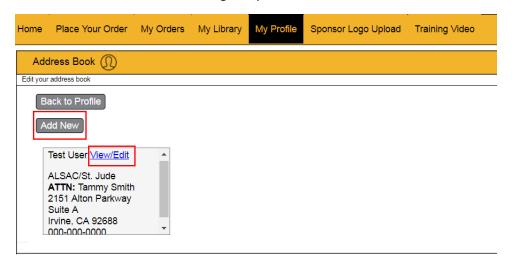

## **ADDRESS BOOK POPULATION**

1. Select the **My Profile** located in the top navigation bar.

2. Select Address Book button.

3. This will load the screen below which may already include an address from a previous order window. From here you can opt to either **Add New**, or **View/Edit** the existing entry: