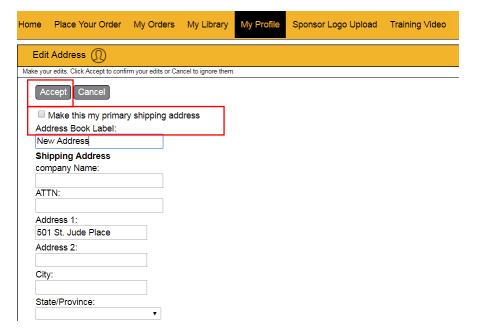

6. Enter an **Address Book Label**. When you have multiple entries in your address book, this label will enable you to distinguish between address entries. For example: If you label one entry Memphis Office and another Memphis Distribution Center, this will assist you in selecting the correct shipping address at checkout. Selecting **Make this my primary shipping address** will make the selected entry your default shipping address at checkout. Select **Accept** to save your entry.